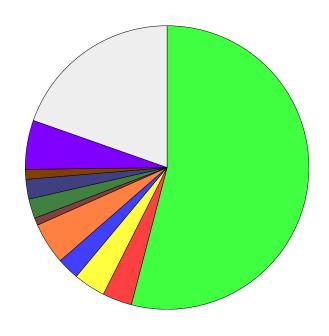

# Community halls

|              | % Total | % Answer | Count |
|--------------|---------|----------|-------|
| 1            | 54.06%  | 67.25%   | 193   |
| 2            | 3.36%   | 4.18%    | 12    |
| 3            | 3.64%   | 4.53%    | 13    |
| 4            | 2.52%   | 3.14%    | 9     |
| 5            | 4.76%   | 5.92%    | 17    |
| <b>6</b>     | 0.84%   | 1.05%    | 3     |
| 7            | 2.24%   | 2.79%    | 8     |
| ■ 8          | 2.24%   | 2.79%    | 8     |
| 9            | 1.12%   | 1.39%    | 4     |
| <b>1</b> 0   | 5.60%   | 6.97%    | 20    |
| No Response] | 19.61%  |          | 70    |
| Total        | 100.00% | 100.00%  | 357   |