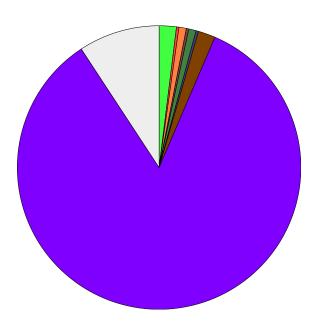

### Maintenance and repair of roads

Question responses: 324 (90.76%)

|               | % Total | % Answer | Count |
|---------------|---------|----------|-------|
| <b>1</b>      | 1.96%   | 2.16%    | 7     |
| 2             | 0.28%   | 0.31%    | 1     |
| 3             | 0.00%   | 0.00%    | 0     |
| 4             | 0.00%   | 0.00%    | 0     |
| 5             | 0.84%   | 0.93%    | 3     |
| 6             | 0.28%   | 0.31%    | 1     |
| 7             | 0.84%   | 0.93%    | 3     |
| <b>8</b>      | 0.28%   | 0.31%    | 1     |
| 9             | 1.96%   | 2.16%    | 7     |
| <b>1</b> 0    | 84.31%  | 92.90%   | 301   |
| [No Response] | 9.24%   |          | 33    |
| Total         | 100.00% | 100.00%  | 357   |