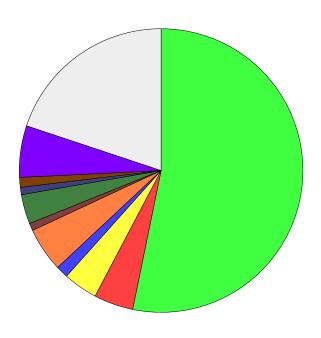

### Play areas

|              | % Total | % Answer | Count |
|--------------|---------|----------|-------|
| <b>1</b>     | 53.22%  | 66.43%   | 190   |
| 2            | 4.48%   | 5.59%    | 16    |
| 3            | 3.92%   | 4.90%    | 14    |
| 4            | 1.40%   | 1.75%    | 5     |
| 5            | 5.04%   | 6.29%    | 18    |
| 6            | 0.84%   | 1.05%    | 3     |
| 7            | 3.36%   | 4.20%    | 12    |
| <b>8</b>     | 0.84%   | 1.05%    | 3     |
| 9            | 1.12%   | 1.40%    | 4     |
| 10           | 5.88%   | 7.34%    | 21    |
| No Response] | 19.89%  |          | 71    |
| Total        | 100.00% | 100.00%  | 357   |