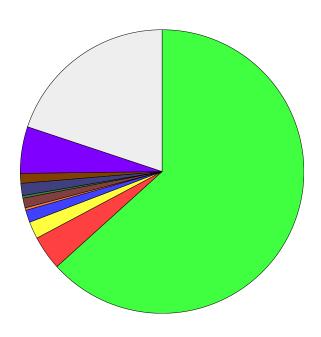

### Parks & open spaces

|               | % Total | % Answer | Count |
|---------------|---------|----------|-------|
| <u> </u>      | 50.14%  | 62.37%   | 179   |
| 2             | 3.92%   | 4.88%    | 14    |
| 3             | 3.64%   | 4.53%    | 13    |
| 4             | 1.12%   | 1.39%    | 4     |
| 5             | 7.56%   | 9.41%    | 27    |
| 6             | 1.40%   | 1.74%    | 5     |
| 7             | 1.40%   | 1.74%    | 5     |
| 8             | 1.40%   | 1.74%    | 5     |
| 9             | 1.96%   | 2.44%    | 7     |
| <b>1</b> 0    | 7.84%   | 9.76%    | 28    |
| [No Response] | 19.61%  |          | 70    |
| Total         | 100.00% | 100.00%  | 357   |