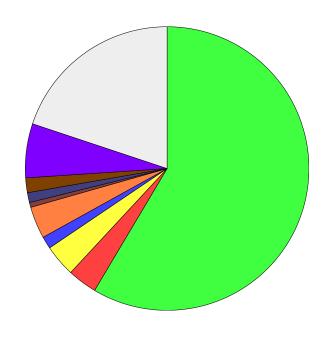

### Play areas

|              | % Total | % Answer | Count |
|--------------|---------|----------|-------|
| <b>1</b>     | 53.22%  | 66.43%   | 190   |
| 2            | 4.48%   | 5.59%    | 16    |
| 3            | 3.92%   | 4.90%    | 14    |
| 4            | 1.40%   | 1.75%    | 5     |
| 5            | 5.04%   | 6.29%    | 18    |
| 6            | 0.84%   | 1.05%    | 3     |
| 7            | 3.36%   | 4.20%    | 12    |
| <b>8</b>     | 0.84%   | 1.05%    | 3     |
| 9            | 1.12%   | 1.40%    | 4     |
| 10           | 5.88%   | 7.34%    | 21    |
| No Response] | 19.89%  |          | 71    |
| Total        | 100.00% | 100.00%  | 357   |