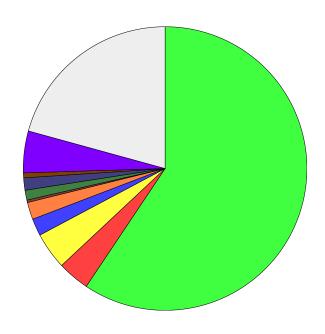

# Community halls

|              | % Total | % Answer | Count |
|--------------|---------|----------|-------|
| 1            | 54.06%  | 67.25%   | 193   |
| 2            | 3.36%   | 4.18%    | 12    |
| 3            | 3.64%   | 4.53%    | 13    |
| 4            | 2.52%   | 3.14%    | 9     |
| 5            | 4.76%   | 5.92%    | 17    |
| <b>6</b>     | 0.84%   | 1.05%    | 3     |
| 7            | 2.24%   | 2.79%    | 8     |
| ■ 8          | 2.24%   | 2.79%    | 8     |
| 9            | 1.12%   | 1.39%    | 4     |
| <b>1</b> 0   | 5.60%   | 6.97%    | 20    |
| No Response] | 19.61%  |          | 70    |
| Total        | 100.00% | 100.00%  | 357   |