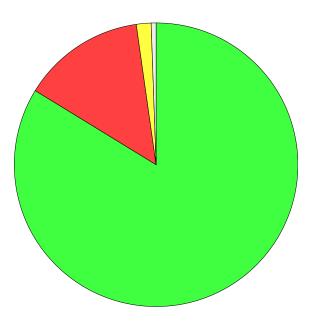

view on governance

# view on governance

Question responses: 355 (99.44%)

1. What is your preferred form of community governance for the Frost Estate?

|                                                     | % Total | % Answer | Count |
|-----------------------------------------------------|---------|----------|-------|
| New parish council for the area of the Frost Estate | 83.75%  | 84.23%   | 299   |
| No change to current arrangements                   | 14.01%  | 14.08%   | 50    |
| Alternative arrangements                            | 1.68%   | 1.69%    | 6     |
| [No Response]                                       | 0.56%   |          | 2     |
| Total                                               | 100.00% | 100.00%  | 357   |