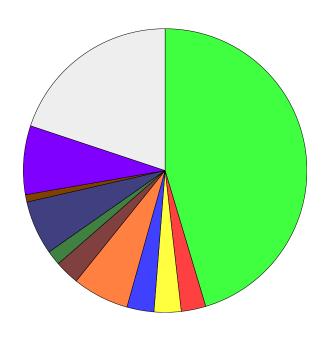

#### Public toilets

|              | % Total | % Answer | Count |
|--------------|---------|----------|-------|
| <b>1</b>     | 63.31%  | 79.02%   | 226   |
| 2            | 3.92%   | 4.90%    | 14    |
| 3            | 1.96%   | 2.45%    | 7     |
| 4            | 1.40%   | 1.75%    | 5     |
| 5            | 0.28%   | 0.35%    | 1     |
| <b>6</b>     | 1.12%   | 1.40%    | 4     |
| 7            | 0.28%   | 0.35%    | 1     |
| <b>8</b>     | 1.40%   | 1.75%    | 5     |
| 9            | 1.12%   | 1.40%    | 4     |
| <b>1</b> 0   | 5.32%   | 6.64%    | 19    |
| No Response] | 19.89%  |          | 71    |
| Total        | 100.00% | 100.00%  | 357   |