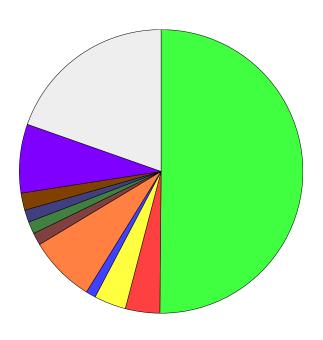

Question responses: 329 (92.16%)

### Parks & open spaces

|               | % Total | % Answer | Count |
|---------------|---------|----------|-------|
| <u> </u>      | 50.14%  | 62.37%   | 179   |
| 2             | 3.92%   | 4.88%    | 14    |
| 3             | 3.64%   | 4.53%    | 13    |
| 4             | 1.12%   | 1.39%    | 4     |
| 5             | 7.56%   | 9.41%    | 27    |
| 6             | 1.40%   | 1.74%    | 5     |
| 7             | 1.40%   | 1.74%    | 5     |
| 8             | 1.40%   | 1.74%    | 5     |
| 9             | 1.96%   | 2.44%    | 7     |
| <b>1</b> 0    | 7.84%   | 9.76%    | 28    |
| [No Response] | 19.61%  |          | 70    |
| Total         | 100.00% | 100.00%  | 357   |