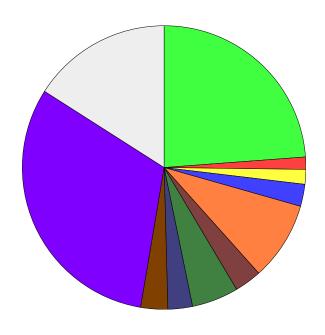

# view on governance

Question responses: 355 (99.44%)

1. What is your preferred form of community governance for the Frost Estate?

|                                                     | % Total | % Answer | Count |
|-----------------------------------------------------|---------|----------|-------|
| New parish council for the area of the Frost Estate | 83.75%  | 84.23%   | 299   |
| No change to current arrangements                   | 14.01%  | 14.08%   | 50    |
| Alternative arrangements                            | 1.68%   | 1.69%    | 6     |
| [No Response]                                       | 0.56%   |          | 2     |
| Total                                               | 100.00% | 100.00%  | 357   |